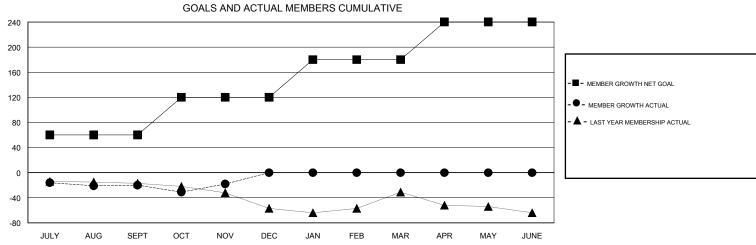

## MONTHLY MEMBERSHIP PROGRESS REPORT

## District 2 A3







| DROPPED CLUBS: 0  DROPPED MEMBERS |    | 22 CLUBS OF 55 ADDED 1 OR MORE NEW MEMBERS | GENDER DISTRIBU<br>MALE<br>FEMALE | 759 (63.62%)<br>434 (36.38%) |     |
|-----------------------------------|----|--------------------------------------------|-----------------------------------|------------------------------|-----|
| DECEASED                          | 10 | CLICK HERE FOR CUMULATIVE  MEMBERSHIP DATA | TOTAL FAMILY UNIT MEMBERS         |                              | 190 |
| CLUB CANCELLED                    | 0  |                                            | FAMILY MEMBERS PAYING HALF        |                              | 100 |
| OTHER                             | 60 |                                            |                                   |                              |