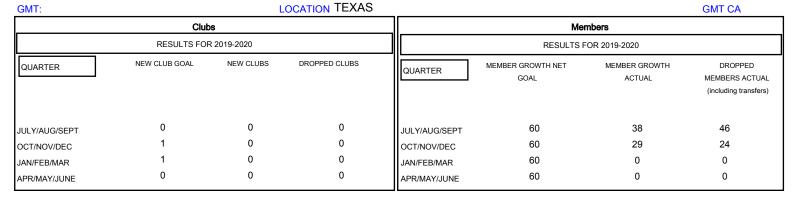

## MONTHLY MEMBERSHIP PROGRESS REPORT

## District 2 A3







| DROPPED CLUBS: 0  DROPPED MEMBERS |    | 22 CLUBS OF 55 ADDED 1 OR MORE NEW MEMBERS | GENDER DISTRIBU<br>MALE<br>FEMALE | 759 (63.62%)<br>434 (36.38%) |     |
|-----------------------------------|----|--------------------------------------------|-----------------------------------|------------------------------|-----|
| DECEASED                          | 10 | CLICK HERE FOR CUMULATIVE  MEMBERSHIP DATA | TOTAL FAMILY UNIT MEMBERS         |                              | 190 |
| CLUB CANCELLED                    | 0  |                                            | FAMILY MEMBERS PAYING HALF        |                              | 100 |
| OTHER                             | 60 |                                            |                                   |