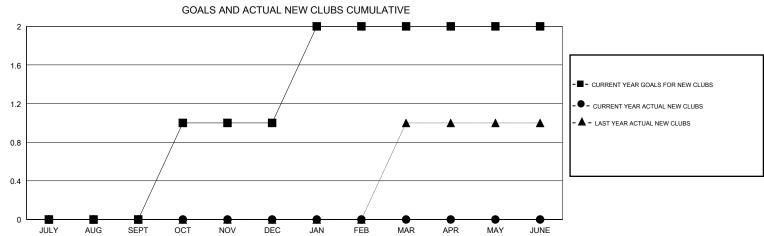

## MONTHLY MEMBERSHIP PROGRESS REPORT

## District 2 A3







| DROPPED CLUBS: 0  DROPPED MEMBERS |    | 22 CLUBS OF 55 ADDED 1 OR MORE NEW MEMBERS | GENDER DISTRIBU<br>MALE<br>FEMALE | 759 (63.62%)<br>434 (36.38%) |     |
|-----------------------------------|----|--------------------------------------------|-----------------------------------|------------------------------|-----|
| DECEASED                          | 10 | CLICK HERE FOR CUMULATIVE  MEMBERSHIP DATA | TOTAL FAMILY UNIT MEMBERS         |                              | 190 |
| CLUB CANCELLED                    | 0  |                                            | FAMILY MEMBERS PAYING HALF        |                              | 100 |
| OTHER                             | 60 |                                            |                                   |